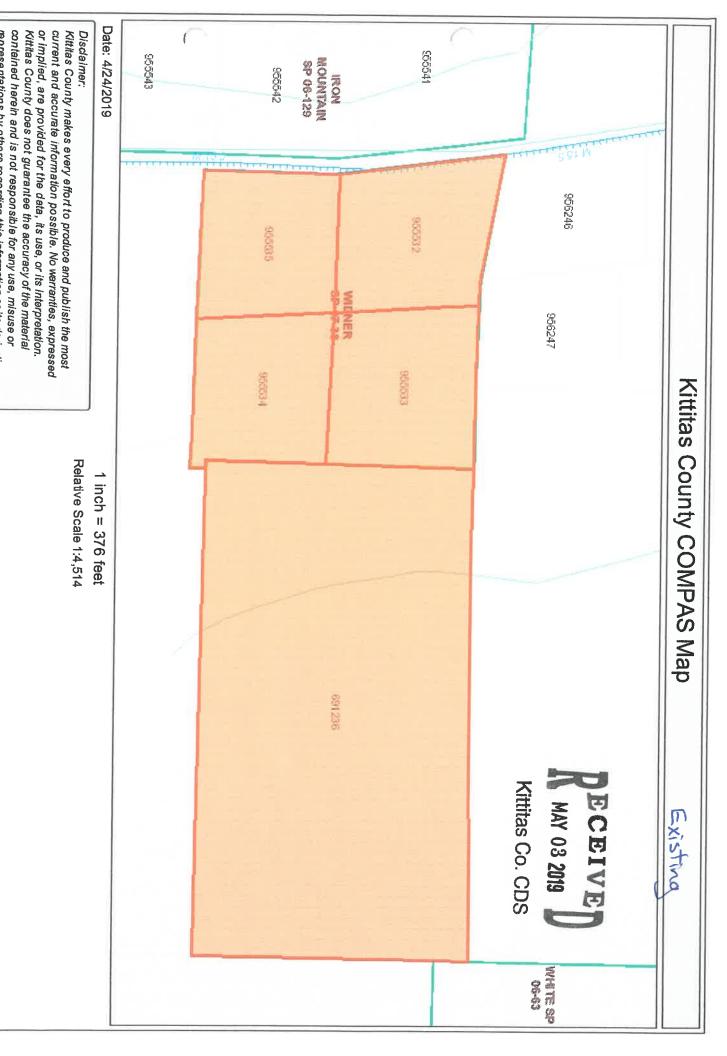

#### **Cruse & Associates**

From:

"Cruse & Associates" <cruseandassoc@kvalley.com>

Date: Tuesday, April 30, 2019 9:48 AM

"FILE" To:

Subject: Widner Boundary Line Adjustment

Narrative - Boundary line adjustment of tax parcel numbers 955532-955535 and 691236 that adjusts the 5 tax parcel boundaries into 3 tax parcels that meet current AG-5 zoning code. The proposed boundary will meet all setbacks and other requirements under current zoning code. See application maps for full details.

#### **Existing Descriptions:**

Lots A1 - A4 of Widner short plat SP-07-38 and a portion of lot C in Book 22 of Surveys at Pages 79 See title report for full description.

#### TRACT 2:

Lots A1, A2, A3 and A4, of WIDNER SHORT PLAT, Kittitas County Short Plat No. SP-07-38, as recorded January 15, 2009, in Book K of Short Plats, pages 28 and 29, under Auditor's File No. 200901150002, records of Kittitas County, State of Washington; being a portion of Section 1, Township 19 North, Range 15 East, W.M., in the County of Kittitas, State of Washington.