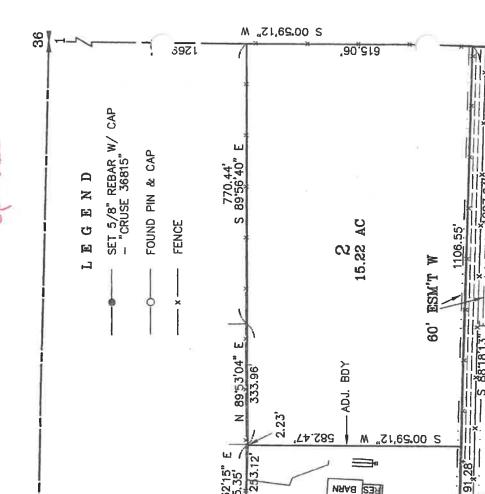

ECEIVE Mery 1 4 2019

Kittitas County CDS

20 N. T. 19 N. ⊢:

35 , 36

ES 87'32'15"

S 88°01'35" 181.3

S 87.42'33" E 261.44

79\*33'04"

SHED

14.85 AC

BDY

ORIG.

- 318.38° 06°47°37

RON MTN.

NES BARN

60' ESM'T SP-07-38

.262.39° 365.39°

EXISTING DRIVEWAY

кую в/м

AUDITOR'S CERTIFICATE

2 HAS

Filed for record this.

M., in Book 42 of Surveys

2019, at

S 01.05'17" 42.07'

87.45'09"

2. THIS SURVEY MAY NOT SHOW ALL EASEMENTS OR IMPROVEMENTS WHICH MAY PERTAIN TO THIS PROPERTY.

4 FILL PAYMENT OF ANNILAL KRD ASSESSMENT IS REQUIRED REGARDLESS OF THE USE OR NON-USE OF WATER BY THE