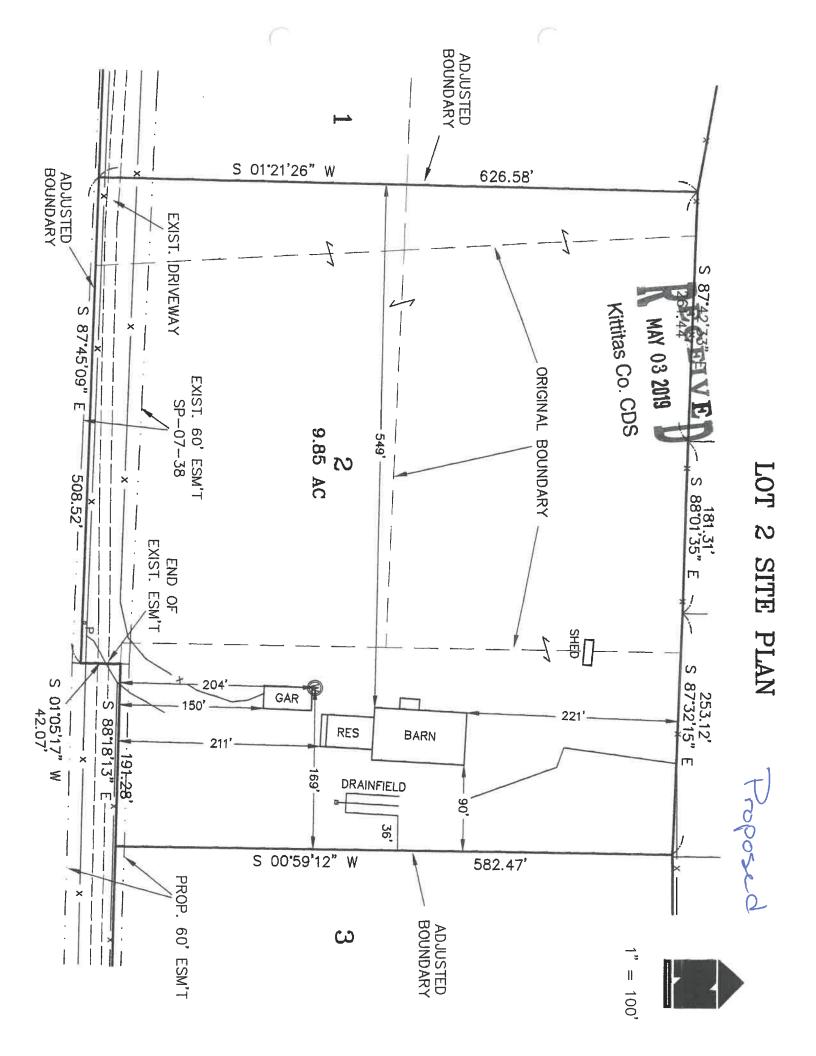

| 8.      | Existing and Proposed Lot Information                                                                                                                                                                         |                                         |                                                      |                                      |                                         |                     |                            |                    |
|---------|---------------------------------------------------------------------------------------------------------------------------------------------------------------------------------------------------------------|-----------------------------------------|------------------------------------------------------|--------------------------------------|-----------------------------------------|---------------------|----------------------------|--------------------|
|         | Original Parcel Number(s) & Acreage (1 parcel number per line)                                                                                                                                                |                                         | New Acres                                            |                                      | , Pg                                    | )                   |                            |                    |
|         | 955532 3ACre                                                                                                                                                                                                  | ,                                       | \$ 41                                                | re                                   | 5.00                                    |                     |                            |                    |
|         | 955535 3                                                                                                                                                                                                      |                                         | 10/                                                  | 1,                                   | 9.85                                    |                     |                            |                    |
|         | 955533 3                                                                                                                                                                                                      |                                         | - 5V                                                 | Acie                                 | 5.00                                    | 157                 | 7                          |                    |
|         | 955534 3                                                                                                                                                                                                      |                                         | 1000                                                 | Me woo                               | 10 27                                   | 10,6                | · h_                       | _                  |
|         | 691236 18.07                                                                                                                                                                                                  | _                                       | 10:07                                                | tere                                 | 10,66                                   | 2                   |                            |                    |
|         | 671236 10.01                                                                                                                                                                                                  |                                         | Com                                                  |                                      | sed n                                   |                     | us p                       | 5                  |
|         | APPLICANT IS: OWNER                                                                                                                                                                                           | PURCHAS                                 | FR                                                   |                                      | SSEE                                    | ۳.                  | OTHER                      |                    |
|         |                                                                                                                                                                                                               | _1 01(011110                            | _                                                    |                                      | ,,,,,,,,,,,,,,,,,,,,,,,,,,,,,,,,,,,,,,, |                     | OTTLER                     |                    |
| 9.      | Application is hereby made for permit(s) with the information contained in this information is true, complete, and accurproposed activities. I hereby grant to the above-described location to inspect the pr | application<br>rate. I fu<br>ne agencie | ze the activity, and that arther certify so to which | to the be<br>y that I p<br>this appl | est of my<br>possess the<br>ication is  | knowled<br>authorit | ge and believed to underta | ef such<br>ake the |
|         | CE: Kittitas County does not guarantee receiving approval for a Boundary Line                                                                                                                                 |                                         |                                                      | al access,                           | available                               | water o             | r septic are               | as, for            |
| All     | l correspondence and notices will be transn                                                                                                                                                                   | nitted to ti                            | ne Land Owi                                          | ner of Re                            | cord and                                | conies sen          | it to the auti             | horizea            |
|         | ent or contact person, as applicable.                                                                                                                                                                         |                                         | -A                                                   |                                      |                                         |                     |                            |                    |
| Signati | ure of Authorized Agent:                                                                                                                                                                                      |                                         | Signature                                            | of Land                              | 9wner of                                | Record              |                            |                    |
| REQL    | RED if indicated on application)                                                                                                                                                                              | 1                                       | (Required                                            | for apple                            | cation sub                              | mittal):            |                            |                    |
| x       | huse use (date) 4/24                                                                                                                                                                                          | 1/2019                                  | X                                                    | ttl                                  | 40_                                     | (                   | date)                      |                    |
| THIS 1  | FORM MUST BE SIGNED BY COMMUNIT                                                                                                                                                                               | Y DEVEL                                 | OPMENT S                                             | ERVICE                               | S AND TH                                | E TREAS             | SURER'S O                  | FFICE              |
|         | PRIOR TO SUBMIT                                                                                                                                                                                               | TAL TO                                  | THE ASSESS                                           | sor's O                              | FFICE.                                  |                     |                            |                    |
|         | TREAS                                                                                                                                                                                                         | URER'S (                                | OFFICE REV                                           | <u>TEW</u>                           |                                         |                     |                            |                    |
| Γax Sta | tus: By:                                                                                                                                                                                                      |                                         |                                                      |                                      |                                         | Date:               |                            |                    |
|         | COMMUNITY D                                                                                                                                                                                                   | EVELOPMI                                | ENT SERVIC                                           | CES REV                              | TEW                                     |                     |                            |                    |
| ()      | This BLA meets the requirements of Kittit                                                                                                                                                                     | as County                               | Code (Ch. 1                                          | 6.08.055                             | ).                                      |                     |                            |                    |
|         | Deed Recording Vol Page D                                                                                                                                                                                     | ate                                     | *                                                    | *Survey l                            | Required:                               | Yes                 | No                         |                    |
| Ca      | rd #:                                                                                                                                                                                                         |                                         |                                                      |                                      |                                         |                     |                            |                    |
|         | et Split Date:                                                                                                                                                                                                |                                         |                                                      |                                      |                                         |                     |                            |                    |
|         | liminary Approval Date:                                                                                                                                                                                       |                                         |                                                      |                                      |                                         |                     |                            |                    |
|         | al Approval Date:                                                                                                                                                                                             |                                         |                                                      |                                      |                                         |                     |                            |                    |

#### **Cruse & Associates**

From:

"Cruse & Associates" <cruseandassoc@kvalley.com>

Date: Tuesday, April 30, 2019 9:48 AM

"FILE" To:

Subject: Widner Boundary Line Adjustment

Narrative - Boundary line adjustment of tax parcel numbers 955532-955535 and 691236 that adjusts the 5 tax parcel boundaries into 3 tax parcels that meet current AG-5 zoning code. The proposed boundary will meet all setbacks and other requirements under current zoning code. See application maps for full details.

#### **Proposed Descriptions:**

Lots 1-3 of the survey to be recorded after initial BLA application review and authorization to record has been granted by the planner.

| 8.        | Existing and Proposed Lot Information                                                                | 125                                                                                                                                                                                                                                            |
|-----------|------------------------------------------------------------------------------------------------------|------------------------------------------------------------------------------------------------------------------------------------------------------------------------------------------------------------------------------------------------|
|           | Original Parcel Number(s) & Acreage (1 parcel number per line)                                       | New Acreage (Survey Vol., Pg)                                                                                                                                                                                                                  |
|           | 955532 3AGES                                                                                         | 5 Acre 5.00 14.85                                                                                                                                                                                                                              |
|           | 955535 3                                                                                             | 10/Aires 985                                                                                                                                                                                                                                   |
|           | 955533 3                                                                                             | 5) Acr 5.00 15.22                                                                                                                                                                                                                              |
|           | 955534 3                                                                                             | 108Acres 10,27                                                                                                                                                                                                                                 |
|           | 691236 18.07                                                                                         | Combine to 5 Barrels per                                                                                                                                                                                                                       |
|           |                                                                                                      | proposed map.                                                                                                                                                                                                                                  |
|           | APPLICANT IS: OWNER PURCHAS                                                                          | ER LESSEEOTHER                                                                                                                                                                                                                                 |
| 9.        | with the information contained in this application information is true, complete, and accurate. I fu | the activities described herein. I certify that I am familiar a, and that to the best of my knowledge and belief such orther certify that I possess the authority to undertake the s to which this application is made, the right to enter the |
|           | E: Kittitas County does not guarantee a buildal ecciving approval for a Boundary Line Adjustme       | ole site, legal access, available water or septic areas, for<br>nt.                                                                                                                                                                            |
|           | correspondence and notices will be transmitted to the nt or contact person, as applicable.           | e Land Owner of Record and copies sent to the authorized                                                                                                                                                                                       |
| Signatu   | re of Authorized Agent:                                                                              | Signature of Land Owner of Record                                                                                                                                                                                                              |
| (REOF)    | RED if indicated on application)  (date) 4/24/2019                                                   | (Required for application submittal):  X (date)                                                                                                                                                                                                |
| THIS F    | ORM MUST BE SIGNED BY COMMUNITY DEVEL                                                                | OPMENT SERVICES AND THE TREASURER'S OFFICE                                                                                                                                                                                                     |
|           | PRIOR TO SUBMITTAL TO                                                                                | THE ASSESSOR'S OFFICE.                                                                                                                                                                                                                         |
|           | TREASURER'S                                                                                          | DFFICE REVIEW                                                                                                                                                                                                                                  |
| Tax Stati | us: By:                                                                                              | Date:                                                                                                                                                                                                                                          |
| ()        | COMMUNITY DEVELOPMENT This BLA meets the requirements of Kittitas County                             |                                                                                                                                                                                                                                                |
|           | Deed Recording Vol Page Date                                                                         |                                                                                                                                                                                                                                                |
|           | d #:                                                                                                 | Parcel Creation Date:                                                                                                                                                                                                                          |
|           | Split Date:                                                                                          | Current Zoning District:                                                                                                                                                                                                                       |
|           | iminary Approval Date:                                                                               | Ву:                                                                                                                                                                                                                                            |
|           | l Approval Date:                                                                                     |                                                                                                                                                                                                                                                |
|           |                                                                                                      |                                                                                                                                                                                                                                                |