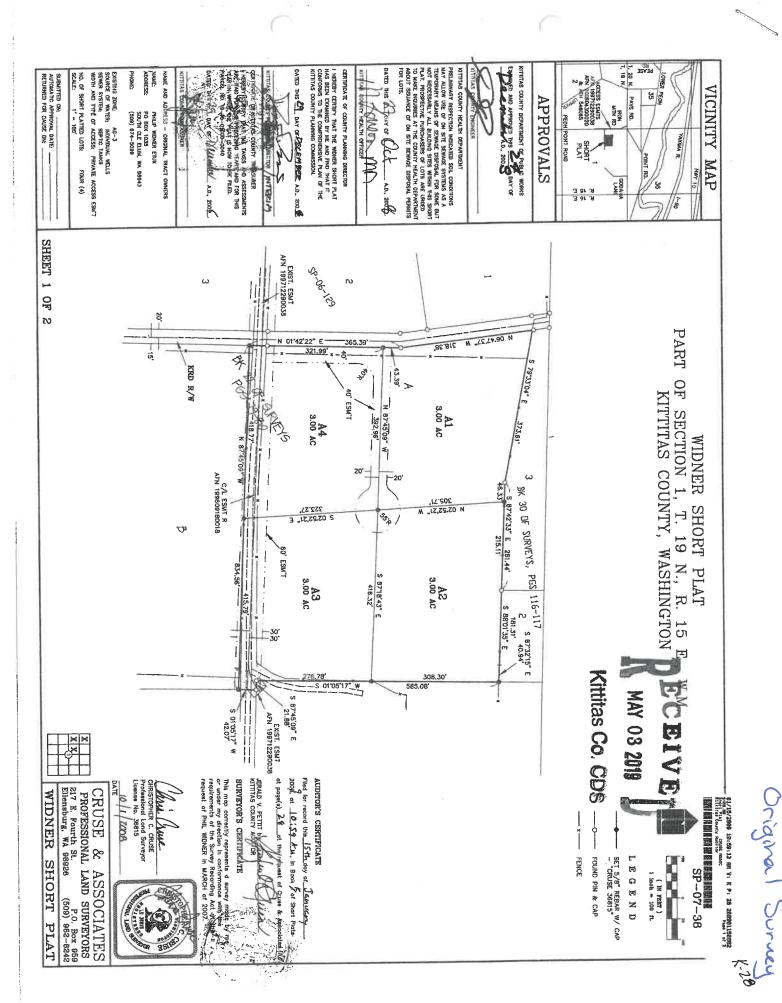

#### **Existing Descriptions:**

Lots A1 - A4 of Widner short plat SP-07-38 and a portion of lot C in Book 22 of Surveys at Pages 79 See title report for full description.

#### TRACT 2:

Lots A1, A2, A3 and A4, of WIDNER SHORT PLAT, Kittitas County Short Plat No. SP-07-38, as recorded January 15, 2009, in Book K of Short Plats, pages 28 and 29, under Auditor's File No. 200901150002, records of Kittitas County, State of Washington; being a portion of Section 1, Township 19 North, Range 15 East, W.M., in the County of Kittitas, State of Washington.