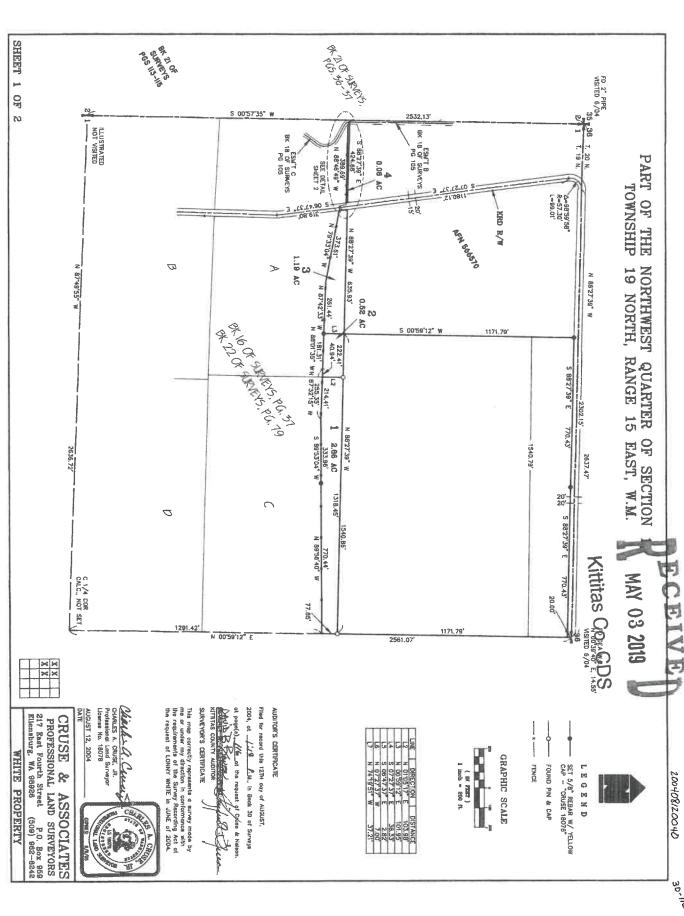

#### Parcel 1:

Parcel C as described and/or delineated on that certain Survey as recorded September 18, 1996, in Book 22 of Surveys, page 79, under Auditor's File No. 199609180018, records of Kittitas County, Washington; being a portion of Government Lots 3 and 4 and the South Half of the Northwest Quarter of Section 1, Township 19 North, Range 15 East, W.M., in the County of Kittitas, State of Washington.

EXCEPT Parcel 1 of that certain Survey as recorded august 12, 2004 in Book 30 of Surveys at pages 116 and 117, under Auditor's File No. 200408120040, records of Kittitas County, Washington; being a portion of the Northwest Quarter of Section 1, Township 19 North, Range 15 East, W.M., in the County of Kittitas, State of Washington.